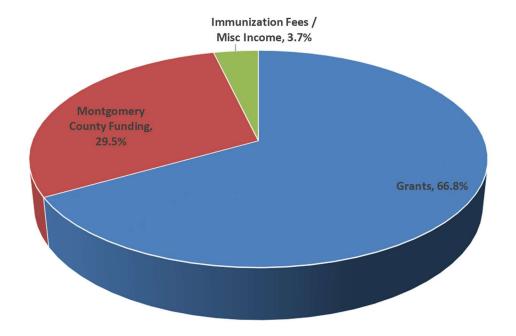

The majority of initiatives are funded by grants which provide \$1,360,835 or 66.8% of revenue for Fiscal Year 2025.

Total budgeted revenue is \$2,035,813 or 32.9% more than Fiscal Year 2024 budgeted revenue.

### Sources of Revenue

|                                 | Actual      | Actual      | Budget      | Budge       | t      |
|---------------------------------|-------------|-------------|-------------|-------------|--------|
|                                 | FY 2022     | FY 2023     | FY 2024     | FY 202!     | 5      |
| Grants                          | \$1,021,997 | \$1,139,125 | \$1,357,595 | \$1,360,835 | 66.8%  |
| Montgomery County Funding       | \$90,000    | \$90,000    | \$90,000    | \$600,000   | 29.5%  |
| Immunization Fees / Misc Income | \$84,620    | \$84,699    | \$83,934    | \$74,978    | 3.7%   |
| Medicaid 1115 Waiver            | \$1,709,796 | \$0         | \$0         | \$0         | 0.0%   |
|                                 |             |             |             |             |        |
| Total                           | \$2,906,413 | \$1,313,824 | \$1,531,529 | \$2,035,813 | 100.0% |