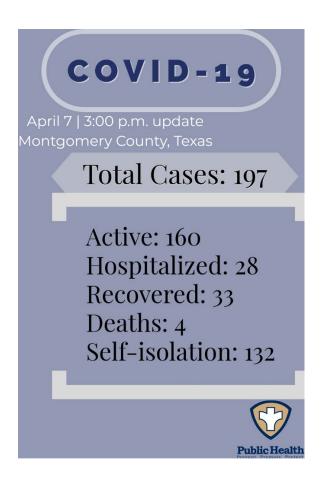

## MONTGOMERY COUNTY CONFIRMS 4<sup>TH</sup> COVID-19 DEATH

MONTGOMERY COUNTY – Montgomery County Public Health District, in conjunction with Montgomery County Office of Emergency Management, is saddened to confirm a 4<sup>th</sup> death in Montgomery County related to COVID-19. He was a man in his 80s, who resided in The Woodlands, but died outside of the State of Texas. This is the first Montgomery County death of a resident who did NOT live in The Conservatory at Alden Bridge. We offer our condolences to his family and friends at this difficult time.

We can also confirm there are now 197 positive cases of COVID-19, up 36 cases from yesterday. We are happy to say 33 of our cases have fully recovered.

We have had a lot of questions surrounding CDC guidelines when it comes to family members of those who are having symptoms and/or those who have been tested. If someone in your household is having symptoms of COVID-19 including cough, fever and/or shortness of breath, your entire household should self-quarantine for 14 days. You should also monitor symptoms of everyone in the household, including twice-daily temperature checks – once in the morning and once in the evening. You can find more details here: <a href="https://www.cdc.gov/coronavirus/2019-ncov/php/public-health-recommendations.html">https://www.cdc.gov/coronavirus/2019-ncov/php/public-health-recommendations.html</a>.