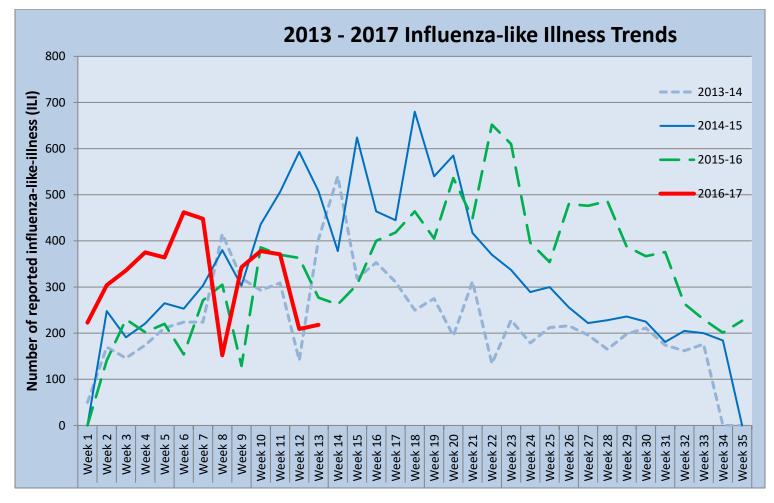

All above conditions are investigated by MCPHD.

Flu season is October through May. In last season, the peak was later in the season when compared to the previous years. For 2016-17 season, we are seeing the normal increase in cases. However, the peak is relatively low when compared to other years around Week 11 and 12.

For the 2016-2017 Flu season, we started off above the average for the number of ILI cases. For Week 11 and 12, we are below the normal for years past. Last year, the peak in the season came 2 months later than expected. (Week 23 for 2015-16 season)