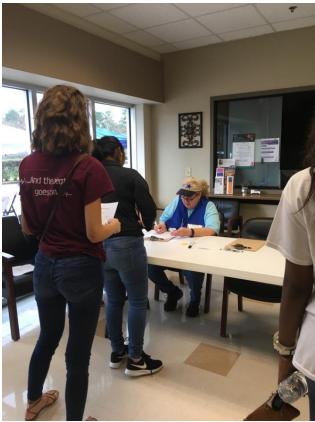

### **Medical Reserve Corps:**

October 2016 to January 2017

- Membership
  - o 10 new volunteers registered as active MRC volunteers this quarter
  - The current total of volunteers is 304
- Training
  - 1 HeartSaver CPR/AED/First Aid class
  - o 2 New Member Orientation
  - 1 High School Outreach
  - 1 Quarterly Meeting
- Events
  - MRC volunteers participated in several events that allowed them to utilized basic first aid skills or simply be engaged in community events around the county. These events included
    - The Woodlands National Night Out Safety Expo
    - Texas Wheels of Justice Heroes Ride for Fallen Officers
    - City of Conroe Cajun Catfish Festival
    - Montgomery County Food Bank Service Day
  - o MRC volunteers completed two exercises in the month of January
    - The Volunteer Call Down Drill tested the ability of volunteers to recognize and respond to emergency communication from the Texas Disaster Volunteer Registry system. The drill response rate was 18%, down from 19% in early 2016
    - The Public Health Point of Dispensing Exercise tested the ability of volunteers to set up, operate, and demobilize a point of dispensing site here at MCPHD.

Volunteers were given a short training and instructions on how to operate the site. They were then timed on how quickly they could "dispense" life saving medication to 50 first responder and health care agencies. 52 volunteers participated in this exercise and accomplished each predetermined measure.

MCPHD Team and intern Michael- Alpha Pod Drill Jan 14, 2017.

Just in Time Training for MRC volunteers by Brittani.

Alpha POD setup and staging. Volunteers completed a radio call down drill prior to ensure communication pathways are operable.