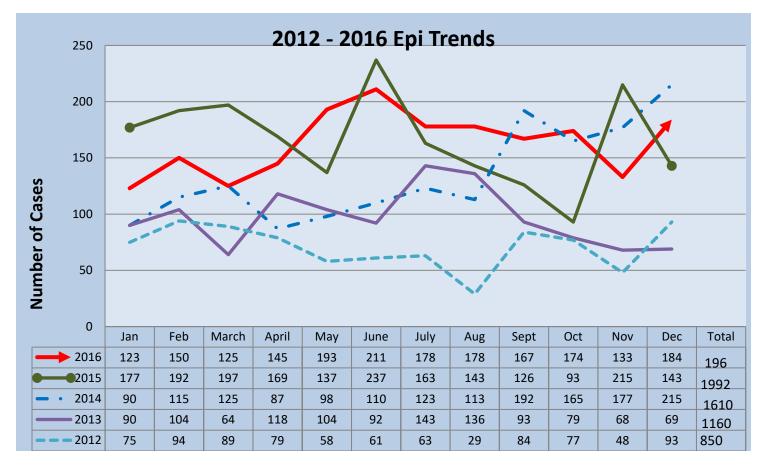

The number of cases investigated by our Epi team has increased over the years. This could be due to increasing population in our county or more awareness of reporting requirements.

In mid 2013, the CDC issued a recommendation that those born between 1945 and 1965 be screened for Hepatitis. This age group is collectively known as the Baby Boomers. The more people who are tested, the more positive cases detected. Cases are counted only the first time reported. More info on recommendation can be found at <a href="https://www.cdc.gov/hepatitis/hcv/guidelinesc.htm">https://www.cdc.gov/hepatitis/hcv/guidelinesc.htm</a>.