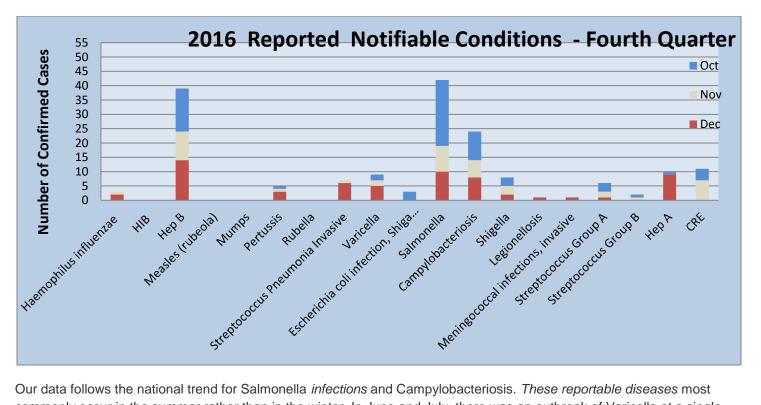

Our data follows the national trend for Salmonella *infections* and Campylobacteriosis. *These reportable diseases* most commonly occur in the summer rather than in the winter. In June and July, there was an outbreak of Varicella at a single facility. The epidemiology staff discussed infection control measures with the staff at this facility. Other than the Varicella outbreak, all other cases have been considered sporadic and have not been found to have any common exposures.