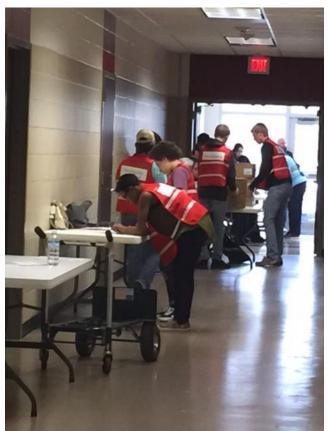

Volunteers were given a short training and instructions on how to operate the site. They were then timed on how quickly they could "dispense" life saving medication to 50 first responder and health care agencies. 52 volunteers participated in this exercise and accomplished each predetermined measure.

Forms station representing first repsonder agencies check- in requestion bulk medications.

Repacking team filling orders in inventory/ repacking area.

Dispensing area.

Dispensing team verifying delivery of medications to first responder agency representative.

In summary, the exercise was held Saturday, January 14. It went very well simulating 50 first responder agencies receiving bulk medication in a 63 minute window. This equates to bulk dispensing just under 18,000 doses during this time frame. 52 MRC volunteers participated in this drill.