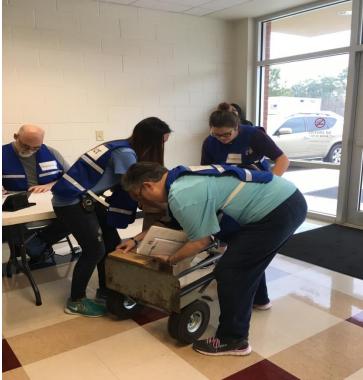

MCPHD Team and intern Michael- Alpha Pod Drill Jan 14, 2017.

Just in Time Training for MRC volunteers by Brittani.

Alpha POD setup and staging. Volunteers completed a radio call down drill prior to ensure communication pathways are operable.

Forms station representing first repsonder agencies check- in requestion bulk medications.

Repacking team filling orders in inventory/ repacking area.

Dispensing area.

Dispensing team verifying delivery of medications to first responder agency representative.

In summary, the exercise was held Saturday, January 14. It went very well simulating 50 first responder agencies receiving bulk medication in a 63 minute window. This equates to bulk dispensing just under 18,000 doses during this time frame. 52 MRC volunteers participated in this drill.