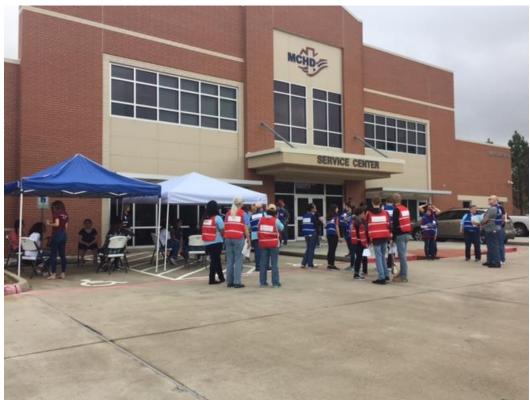

### **Emergency Preparedness:**

- Preparedness team completed the Capabilities Planning Guide (CPG) for Budget Period 5. The Public Health and Capabilities Planning Guide (CPG) is a decision support tool designed to facilitate self-assessments of preparedness programs based on national standards.
- PHEP Staff Completed the Mid-Year Report BP5 (MYRBP5) this report illustrates the outcome/activities and accomplishments up to the midpoint of the grant cycle.
- Preparedness Coordinator attended several conferences and meetings; PHEP Quarterly meeting, Public Health Emergency Preparedness-Collaborative meeting, and SNS Coordinator Workgroup meeting.
- Preparedness team conducted a Strategic National Stockpile (SNS) and Point of Dispensing (POD) training to Conroe Independent School District, Montgomery Independent School District and New Caney Independent School District.
- PHEP participated in influenza surveillance and public health investigation training, covering flu virus basics and key terms, and goals of influenza surveillance.
- Preparedness Coordinator facilitated several trainings for Public Health District Staff, leading up to the Alpha POD exercise.
- Preparedness Coordinator team conducted the Alpha POD exercise, 52 MRC volunteers and all of Public Health District staff participate. The exercise tested the capability of dispensing bulk medications to Montgomery County critical infrastructure and first responder agencies in a timely manner.

### **Medical Reserve Corps:**

October 2016 to January 2017

- Membership
  - o 10 new volunteers registered as active MRC volunteers this quarter
  - The current total of volunteers is 304
- Training
  - 1 HeartSaver CPR/AED/First Aid class
  - o 2 New Member Orientation
  - 1 High School Outreach
  - 1 Quarterly Meeting
- Events
  - MRC volunteers participated in several events that allowed them to utilized basic first aid skills or simply be engaged in community events around the county. These events included
    - The Woodlands National Night Out Safety Expo
    - Texas Wheels of Justice Heroes Ride for Fallen Officers
    - City of Conroe Cajun Catfish Festival
    - Montgomery County Food Bank Service Day
  - o MRC volunteers completed two exercises in the month of January
    - The Volunteer Call Down Drill tested the ability of volunteers to recognize and respond to emergency communication from the Texas Disaster Volunteer Registry system. The drill response rate was 18%, down from 19% in early 2016
    - The Public Health Point of Dispensing Exercise tested the ability of volunteers to set up, operate, and demobilize a point of dispensing site here at MCPHD.

Volunteers were given a short training and instructions on how to operate the site. They were then timed on how quickly they could "dispense" life saving medication to 50 first responder and health care agencies. 52 volunteers participated in this exercise and accomplished each predetermined measure.

In summary, the exercise was held Saturday, January 14. It went very well simulating 50 first responder agencies receiving bulk medication in a 63 minute window. This equates to bulk dispensing just under 18,000 doses during this time frame. 52 MRC volunteers participated in this drill.