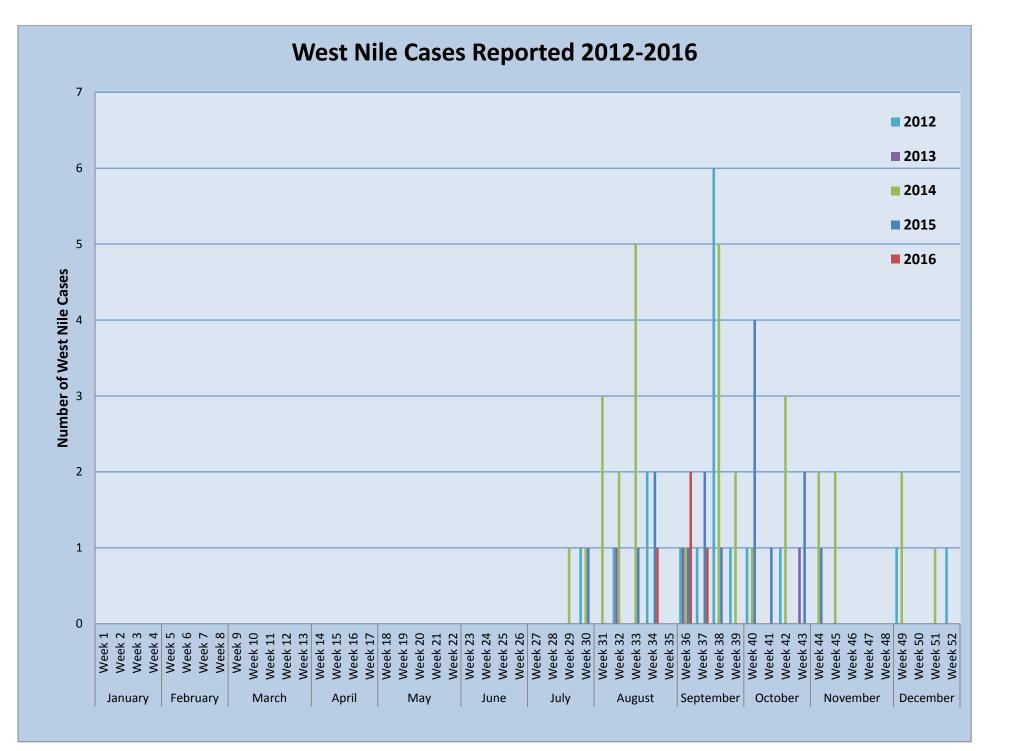

In 2015, the first case was reported in late July. In 2016, the first case was reported in late August. We had 3 cases reported in November and December of 2016. This could be due to the unseasonably warmer temps and rainfall.

|     | Montgomery County<br>2016 Human West Nile Cases Reported   |        |       |       |                                 |  |  |  |  |  |  |  |
|-----|------------------------------------------------------------|--------|-------|-------|---------------------------------|--|--|--|--|--|--|--|
| Cas | Date                                                       | Sex    | Age   | Zip   | Case Status                     |  |  |  |  |  |  |  |
| е   | Reported                                                   |        | Range | Code  |                                 |  |  |  |  |  |  |  |
| 1.  | 8/23/2016                                                  | Male   | 70's  | 77318 | West Nile Neuroinvasive Disease |  |  |  |  |  |  |  |
| 2.  | . 9/8/2016 Male 40's 77372 West Nile Neuroinvasive Disease |        |       |       |                                 |  |  |  |  |  |  |  |
| 3.  | 9/9/2016                                                   | Female | 60's  | 77381 | West Nile Neuroinvasive Disease |  |  |  |  |  |  |  |
| 4.  | 9/14/2016                                                  | Female | Teens | 77365 | West Nile Neuroinvasive Disease |  |  |  |  |  |  |  |
| 5.  | 11/9/2016                                                  | Male   | 40's  | 77316 | West Nile Neuroinvasive Disease |  |  |  |  |  |  |  |
| 6.  | 11/9/2016                                                  | Male   | 50's  | 77386 | West Nile Fever                 |  |  |  |  |  |  |  |
| 7.  | 11/29/2016                                                 | Female | 60's  | 77302 | West Nile Fever                 |  |  |  |  |  |  |  |
| 8.  | 11/30/2016                                                 | Male   | 50's  | 77385 | West Nile Neuroinvasive Disease |  |  |  |  |  |  |  |
| 9.  | 12/19/2016                                                 | Male   | 80's  | 77356 | West Nile Neuroinvasive Disease |  |  |  |  |  |  |  |
| 10. | 12/19/2016                                                 | Male   | 70's  | 77318 | West Nile Neuroinvasive Disease |  |  |  |  |  |  |  |

The difference between West Nile Fever and West Nile Neuroinvasive Disease is the absence of the neurologic symptoms (such as disorientation, coma, seizures, tremors, and paralysis) which are seen in the neurologic disease.