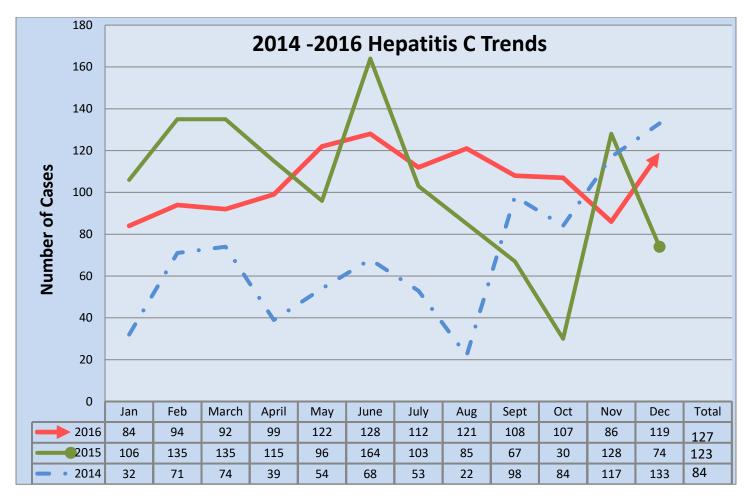

The number of cases investigated by our Epi team has increased over the years. This could be due to increasing population in our county or more awareness of reporting requirements.

In mid 2013, the CDC issued a recommendation that those born between 1945 and 1965 be screened for Hepatitis. This age group is collectively known as the Baby Boomers. The more people who are tested, the more positive cases detected. Cases are counted only the first time reported. More info on recommendation can be found at <a href="https://www.cdc.gov/hepatitis/hcv/guidelinesc.htm">https://www.cdc.gov/hepatitis/hcv/guidelinesc.htm</a>.