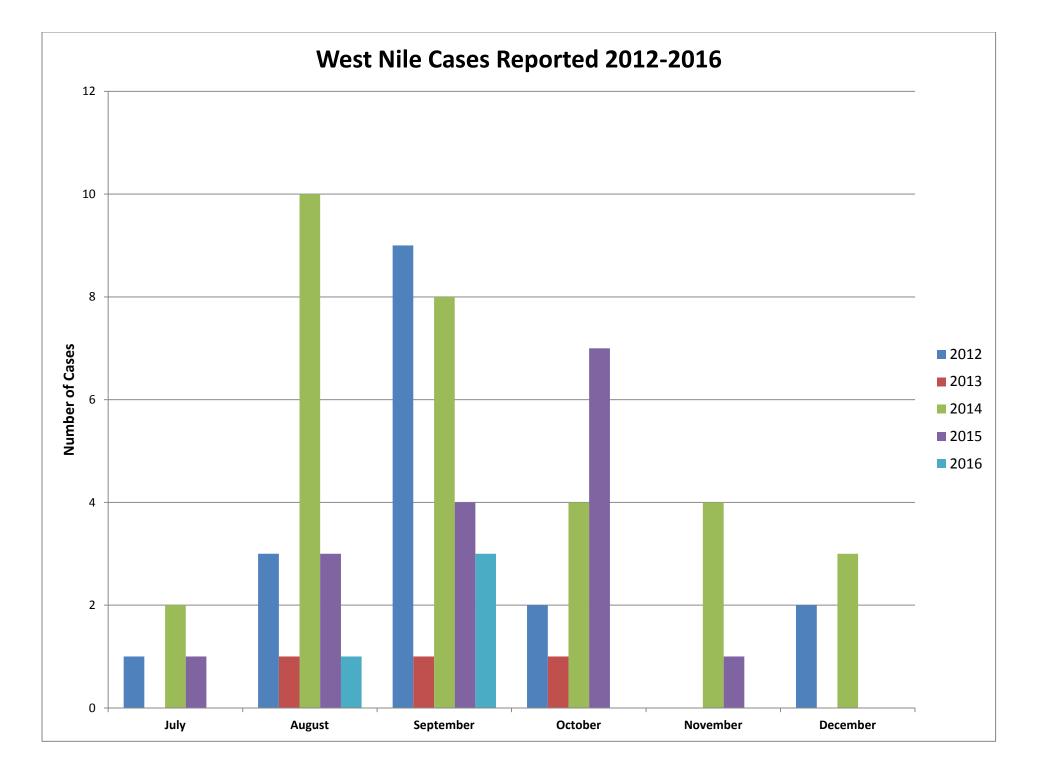

In 2015, the first case was reported in late July. In 2016, the first case was reported in late August. We had 3 cases reported in November and December of 2016. This could be due to the unseasonably warmer temps and rainfall.

|     | Montgomery County<br>2016 Human West Nile Cases Reported   |        |       |       |                                 |  |  |  |  |  |  |  |
|-----|------------------------------------------------------------|--------|-------|-------|---------------------------------|--|--|--|--|--|--|--|
| Cas | Date                                                       | Sex    | Age   | Zip   | Case Status                     |  |  |  |  |  |  |  |
| е   | Reported                                                   |        | Range | Code  |                                 |  |  |  |  |  |  |  |
| 1.  | 8/23/2016                                                  | Male   | 70's  | 77318 | West Nile Neuroinvasive Disease |  |  |  |  |  |  |  |
| 2.  | . 9/8/2016 Male 40's 77372 West Nile Neuroinvasive Disease |        |       |       |                                 |  |  |  |  |  |  |  |
| 3.  | 9/9/2016                                                   | Female | 60's  | 77381 | West Nile Neuroinvasive Disease |  |  |  |  |  |  |  |
| 4.  | 9/14/2016                                                  | Female | Teens | 77365 | West Nile Neuroinvasive Disease |  |  |  |  |  |  |  |
| 5.  | 11/9/2016                                                  | Male   | 40's  | 77316 | West Nile Neuroinvasive Disease |  |  |  |  |  |  |  |
| 6.  | 11/9/2016                                                  | Male   | 50's  | 77386 | West Nile Fever                 |  |  |  |  |  |  |  |
| 7.  | 11/29/2016                                                 | Female | 60's  | 77302 | West Nile Fever                 |  |  |  |  |  |  |  |
| 8.  | 11/30/2016                                                 | Male   | 50's  | 77385 | West Nile Neuroinvasive Disease |  |  |  |  |  |  |  |
| 9.  | 12/19/2016                                                 | Male   | 80's  | 77356 | West Nile Neuroinvasive Disease |  |  |  |  |  |  |  |
| 10. | 12/19/2016                                                 | Male   | 70's  | 77318 | West Nile Neuroinvasive Disease |  |  |  |  |  |  |  |

The difference between West Nile Fever and West Nile Neuroinvasive Disease is the absence of the neurologic symptoms (such as disorientation, coma, seizures, tremors, and paralysis) which are seen in the neurologic disease.