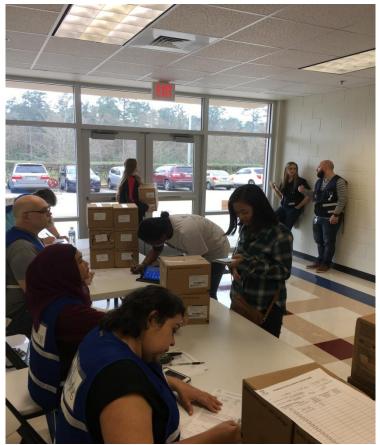

MCPHD Team and intern Michael- Alpha Pod Drill Jan 14, 2017.

Just in Time Training for MRC volunteers by Brittani.

Alpha POD setup and staging. Volunteers completed a radio call down drill prior to ensure communication pathways are operable.

Forms station representing first repsonder agencies check- in requestion bulk medications.

Repacking team filling orders in inventory/ repacking area.

Dispensing area.

Dispensing team verifying delivery of medications to first responder agency representative.

In summary, the exercise was held Saturday, January 14. It went very well simulating 50 first responder agencies receiving bulk medication in a 63 minute window. This equates to bulk dispensing just under 18,000 doses during this time frame. 52 MRC volunteers participated in this drill.