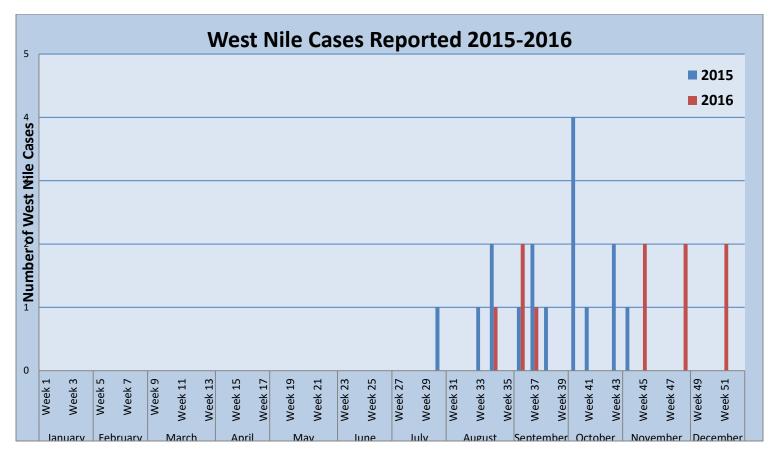

In 2015, the first case was reported in late July. In 2016, the first case was reported in late August. We had 3 cases reported in November and December of 2016. This could be due to the unseasonably warmer temps and rainfall.

|     | Montgomery County<br>2016 Human West Nile Cases Reported   |        |       |       |                                 |  |  |  |  |  |  |  |
|-----|------------------------------------------------------------|--------|-------|-------|---------------------------------|--|--|--|--|--|--|--|
| Cas | Date                                                       | Sex    | Age   | Zip   | Case Status                     |  |  |  |  |  |  |  |
| е   | Reported                                                   |        | Range | Code  |                                 |  |  |  |  |  |  |  |
| 1.  | 8/23/2016                                                  | Male   | 70's  | 77318 | West Nile Neuroinvasive Disease |  |  |  |  |  |  |  |
| 2.  | . 9/8/2016 Male 40's 77372 West Nile Neuroinvasive Disease |        |       |       |                                 |  |  |  |  |  |  |  |
| 3.  | 9/9/2016                                                   | Female | 60's  | 77381 | West Nile Neuroinvasive Disease |  |  |  |  |  |  |  |
| 4.  | 9/14/2016                                                  | Female | Teens | 77365 | West Nile Neuroinvasive Disease |  |  |  |  |  |  |  |
| 5.  | 11/9/2016                                                  | Male   | 40's  | 77316 | West Nile Neuroinvasive Disease |  |  |  |  |  |  |  |
| 6.  | 11/9/2016                                                  | Male   | 50's  | 77386 | West Nile Fever                 |  |  |  |  |  |  |  |
| 7.  | 11/29/2016                                                 | Female | 60's  | 77302 | West Nile Fever                 |  |  |  |  |  |  |  |
| 8.  | 11/30/2016                                                 | Male   | 50's  | 77385 | West Nile Neuroinvasive Disease |  |  |  |  |  |  |  |
| 9.  | 12/19/2016                                                 | Male   | 80's  | 77356 | West Nile Neuroinvasive Disease |  |  |  |  |  |  |  |
| 10. | 12/19/2016                                                 | Male   | 70's  | 77318 | West Nile Neuroinvasive Disease |  |  |  |  |  |  |  |

The difference between West Nile Fever and West Nile Neuroinvasive Disease is the absence of the neurologic symptoms (such as disorientation, coma, seizures, tremors, and paralysis) which are seen in the neurologic disease.