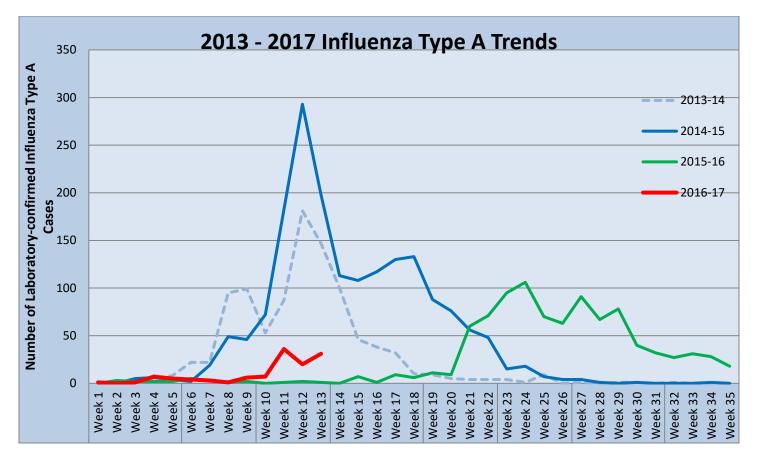

All above conditions are investigated by MCPHD.

Flu season is October through May. In last season, the peak was later in the season when compared to the previous years. For 2016-17 season, we are seeing the normal increase in cases. However, the peak is relatively low when compared to other years around Week 11 and 12.

For the 2016-2017 Flu season, we started off above the average for the number of ILI cases. For Week 11 and 12, we are below the normal for years past. Last year, the peak in the season came 2 months later than expected. (Week 23 for 2015-16 season)