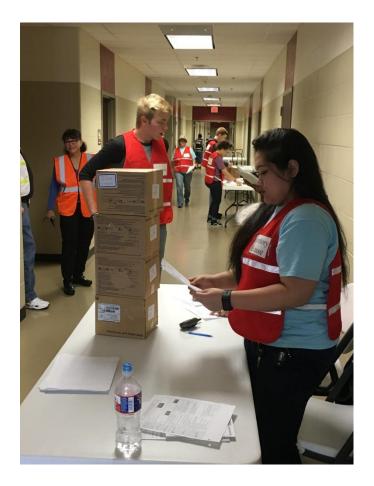

Volunteers were given a short training and instructions on how to operate the site. They were then timed on how quickly they could "dispense" life saving medication to 50 first responder and health care agencies. 52 volunteers participated in this exercise and accomplished each predetermined measure.

Forms station representing first repsonder agencies check- in requestion bulk medications.

Repacking team filling orders in inventory/ repacking area.

Dispensing area.

Dispensing team verifying delivery of medications to first responder agency representative.

In summary, the exercise was held Saturday, January 14. It went very well simulating 50 first responder agencies receiving bulk medication in a 63 minute window. This equates to bulk dispensing just under 18,000 doses during this time frame. 52 MRC volunteers participated in this drill.