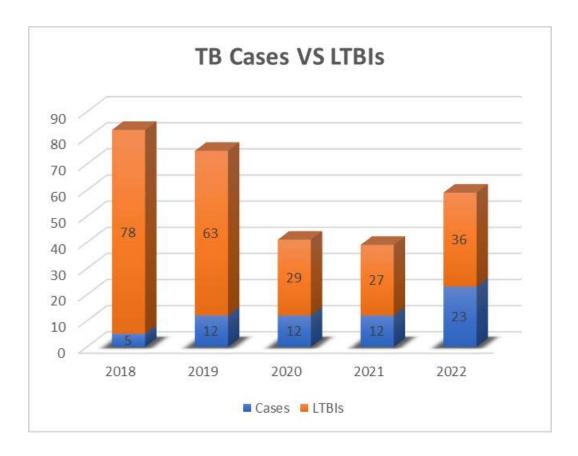

#### **Tuberculosis**

TB patients generally require active treatment for TB for 9-12 months. They will have a directly observed therapy (DOT) worker go to their homes for the duration of their treatment 5 days a week to watch them take their medication. They come in to the public health department at least once a month for evaluation including labs and x-rays. The RN Case Manager orders all their medications from the state and prepares it for the DOT workers. These medicines can be very toxic and require close monitoring. Most all of our active TB cases also have other complex issues including cancer, autoimmune disease, uninsured, no transportation and lack of social support network.

LTBI is a state of persistent immune response to stimulation by Mycobacterium tuberculosis antigens without evidence of clinically manifested active TB. These patients have been infected with the Tuberculosis germ but do not have active TB. They generally require 3-4 months of medications; some which are required to be given by DOT. They also require monthly assessments. It is much more cost effective to treat people who have been exposed vs. treating active TB.

### Historical Data Provided by DSHS TB Program for 2018 – 2022

Data includes all of Montgomery County including ICE Immigration and MPC.