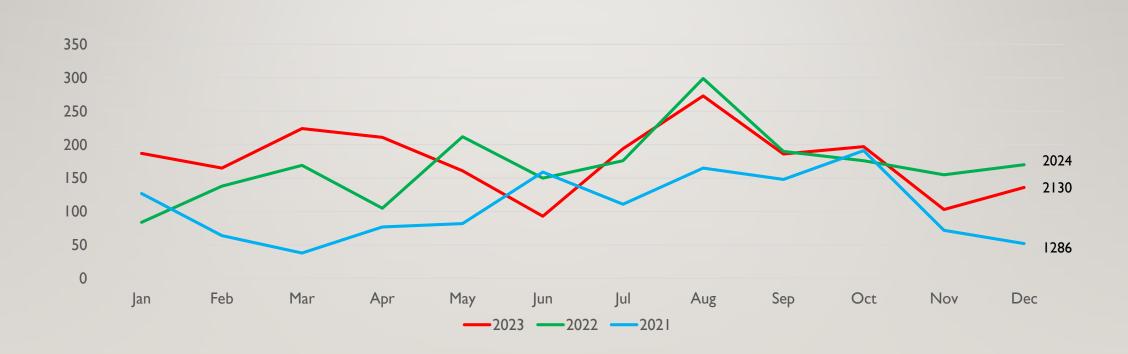

Data Source: NEDSS 9.21.2024

Figure 2. COVID-19 infection rate per 100,000 people separated by age groups. Highest rates of infection are being reported in the 65+ age group.

Figure 3. Hospitalization rate per 100,000 people. Hospitalization for January are currently in the process of being investigated and entered into NEDSS.

Data Source: NEDSS 9.21.2024

Figure 4. Hospitalization rate per 100,000 people separated by age. Hospitalizations are currently being reviewed for 2023. Given the minimal number of hospitalizations in the 0-5 Age range, we would not gain any additional information by separating out that age group.