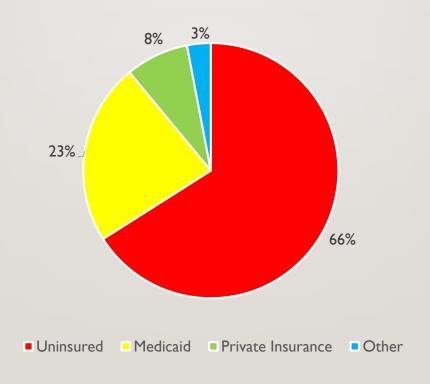

| 4:34 | n.m |
|---------|-----|---------|----|------|-----|
|         |     |         |    |      |     |

# Agenda Item #9

To: MCPHD Board of Directors

From: Jason Milsaps, Chief of Staff Montgomery County

Date: February 8, 2024

Re: Audit



Consider, discuss and take appropriate action regarding audit. (Jason Millsaps, Montgomery County Chief of Staff)

# 2023 MCPHD CLINIC

2023 STATS OF THE TB, IMMUNIZATION, AND STD PROGRAMS

# WHO ARE OUR PATIENTS?

# ETHNICITY OF UNIQUE PATIENTS IN 2023



# **CLINIC PATIENTS BY RACE IN 2023**



■ American Indian or Alaskan Native ■ Asian ■ Black or African American ■ Native Hawaiian or Pacific Islander ■ Not Provided ■ Other ■ White

# CLINIC PATIENTS BY AGE



# PERCENTAGE OF NEW CLIENTS PER MONTH



# PAYER STATUS OF UNIQUE PATIENTS IN 2023



## WAIVED CLINIC FEES

- Waived fees can include \$25 STD Testing, \$15 STD treatment, \$20 flu shots, \$10 per immunization.
- In 2021, the MCPHD clinic waived \$565 worth of clinic fees
- In 2022, the MCPHD clinic waived \$1,138 worth of clinic fees
- In 2023, the MCPHD clinic waived \$778 worth of clinic fees

# 2023 MCPHD CLINIC STATISTICS

2023 STATS OF THE TB, IMMUNIZATION, AND STD PROGRAMS

# TUBERCULOSIS

# TB KEPT APPOINTMENTS



# TB CASE RATE (PER 100,000) IN 2023



# TB AND LTBI CASES PER MONTH



# IMMUNIZATIONS

# NUMBER OF IMMUNIZATION APPOINTMENTS BY MONTH



# NUMBER OF IMMUNIZATIONS ADMINISTERED THROUGHOUT THE YEAR



# SEXUALLY TRANSMITTED DISEASES

BASED OFF CLINIC TESTING OF SYPHILIS, GONORRHEA, HIV, AND CHLAMYDIA

# STD KEPT APPOINTMENTS



# STD CASES BY MONTH IN