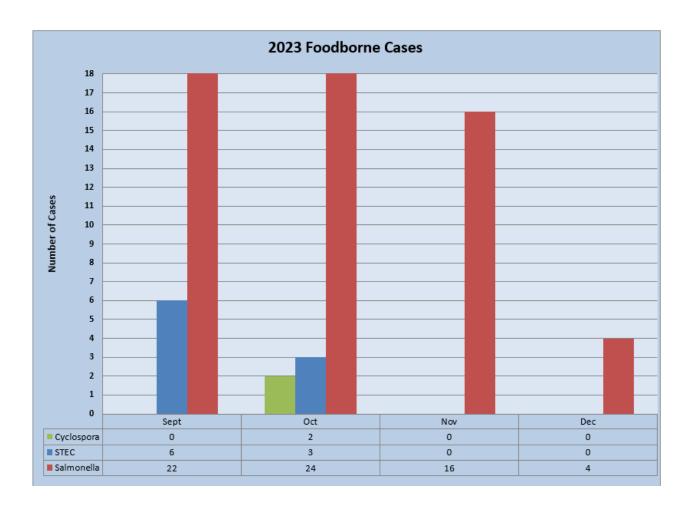

Salmonella: MCPHD was not notified of any outbreaks. In September, only 2 cases were linked together and all of the October cases were not linked to anything else. In November, we had 2 sets of different cases that were epi-linked. One person was epi-linked to their child and the other to their sister. Again, no notifications of being a part of an outbreak and no outbreaks were reported to us. MCPHD was notified of the cantaloupe outbreak but did not have any patient reports of consuming cantaloupe.

### September 2023

Salmonella: Age range: 1-78; two (2) were linked to each other, additional cases were not; no known exposures.

Shiga toxin-producing *E. coli* (STEC): Age Range: 1-58; three (3) cases were part of a family outbreak, no known exposures; additional cases, no known exposures.

#### October 2023

*Cyclospora*: Age Range: 27-38; two (2) cases associated with previously identified outbreak; exposure from Mediterranean restaurant.

Salmonella: Age range: 0-86; no related cases; no known exposures.

Shiga toxin-producing E. coli (STEC): Age Range: 9-44; no related cases; no known exposures.

### November 2023

Salmonella: Age range: 1-73; two (2) were linked to each other, additional cases were not; no known exposures.

#### December 2023

Salmonella: Age range: 26-68 years old; no related cases; one (1) case associated with travel on cruise ship to Mexico; Raw eggs in cookie dough, undercooked eggs, pork, cilantro, salmon(Mexico) for possible food exposure; One (1) has unknown exposures.