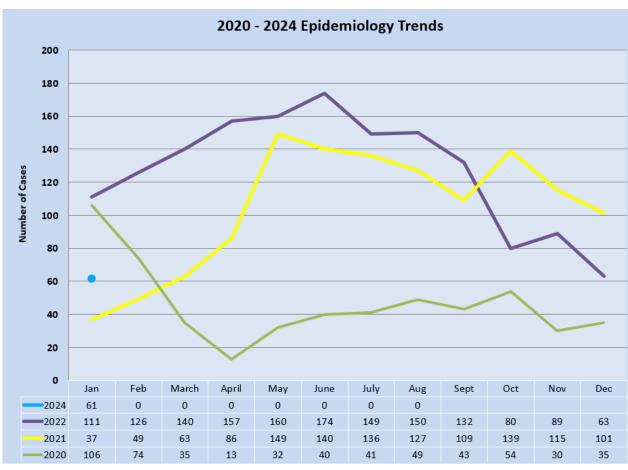

#### **Epidemiology Program**

#### September 2023

Two epidemiologists attended the OSHA Respiratory Protection Training course this month. On September 12, MCPHD staff attended team leadership training, "Leadership in Crisis", provided by Robert Hurst. This training was built within a concept framework of strengthening the ties already present, and offering growth ideas, opportunities, and directions for the future.

On September 15, MCPHD received notification of a case of malaria in a 48-year-old male, who acquired the disease out of country while in Uganda. The individual returned home and recovered.

On September 26, MCPHD was notified of a family outbreak of Shiga toxin-producing *E. coli*. Symptom onset 8/31/2023-9/6/2023. There were three (3) individuals age range 1-40. Exposure unknown, all cases have recovered.

The quarterly MCPHD Infection Control Provider meeting was held on September 26 at HCA Houston Healthcare Conroe with attendance of from hospitals and nursing homes. The purpose of this meeting is to coordinate disease surveillance and reporting and provide education on various topics presented by epidemiology staff and other nurses.

COVID-19 cases, hospitalizations, outbreaks and deaths continue to be reported, with the COVID-19 epidemiology team continuing to monitor case, data clean up and investigations of priority case investigations as required by Texas DSHS (Department of State Health Services). Long-term care facilities, skilled nursing facilities and daycares continue to be monitored for outbreaks, with the epidemiology team providing management and infection control guidance. Death reviews are ongoing, however primary death data shows significant decreased number of COVID-related deaths

compared to previous years. The two Epidemiology Specialists and Epidemiology Analyst actively monitor and complete investigations of high priority cases. The Omicron variant and its sub-lineages remain dominant and continue to circulate, with sub-variant XBB remaining the most frequently detected SARS-COV-2 lineage in the county.

Community Outreach Specialists (COS) continued to attend and participate in outreach events and monthly community coalition and taskforce meetings with partner organizations in Montgomery County.

#### October 2023

Epidemiology Specialist Elizabeth Piron passed the Certification in Infection Control Exam, a standardized measure of the knowledge, skills and abilities expected of professionals working in the field of infection prevention and control.

On October 17 and 18, public health staff attended the ISC-400 Advanced Command and General Staff-Complex Incidents course, part of the National Emergency Response and Recovery Training Center offered by TEEX.

MCPHD was notified of two (2) additional cases linked to a previous Cyclosporiasis outbreak at a Mediterranean restaurant. Both cases have recovered.

General epidemiological investigation and surveillance of reported notifiable diseases is continued. Sub-variant XBB remains most prevalent, however the end of this month saw initial cases of JN.1, a variant from lineage of B.1.1.529. Attendance of weekly DSHS epidemiologist calls and share info sessions remain ongoing to be informed of circulating infectious diseases both locally and nationally. Staff also continue to attend ongoing webinars and trainings sessions.

On October 30, MCPHD received notification of a probable case of dengue in a 48-year-old male, who acquired the disease out of country while in Cuba.

#### November 2023

On November 8, MCPHD investigated a case of Leishmaniasis in a 32 year old male, who acquired the parasite while traveling through the rain forest in Ecuador to the United States. The Person Under Investigation (PUI) was a detainee in the Joe Corley ICE facility. Leishmaniasis is a parasitic disease that is found in parts of the tropics, subtropics, and southern Europe. Leishmaniasis is caused by infection with Leishmania parasites, which are spread by the bite of infected sand flies.

MCPHD was notified of a multistate *Salmonella* outbreak linked to pre-cut cantaloupe from the brands Rudy both products of Mexico. MCPHD investigations found no cases of Salmonella linked to these products and Malichita.

MCPHD began to see an increase in COVID-19 cases, hospitalizations and outbreaks following the Thanksgiving holiday. This is as expected, given the historical peaks and the start of the Respiratory Virus Season, with COVID-19, influenza, RSV, and other respiratory illnesses circulating. Case investigations and epidemiological surveillance for high priority cases, which include monitoring and reporting variants, vaccine breakthroughs, reinfections and deaths and work continued. COVID staff have ongoing work with Epidemiology Analyst to de-duplicate and clean up data. Additional data analysis is ongoing. Ongoing analysis will allow for risk assessment, case classification, visualization, and reporting locally and statewide.

#### December 2023

On December 7, MCPHD hosted the quarterly Infection Control Provider meeting. This meeting provided attendees to see the clinic and office location of public health.

On December 14, some public health staff attended the MGT-340 Crisis Leadership Course, part of the National Emergency Response and Recovery Training Center offered by TEEX.

MCPHD continued to see an increase in COVID-19 cases, hospitalizations and outbreaks following the Thanksgiving and Christmas holidays. December saw an increase in prevalence of Omicron sub-variants JN.1. Death reviews are ongoing, however primary death data shows significant decreased number of COVID-related deaths compared to previous years. General epidemiological investigation and surveillance of reported notifiable diseases remained ongoing.

#### January 2024

On January 8, MCPHD was notified of a colonized *Candida auris* in an 84 year old female who was admitted to a rehabilitation facility for 3 days without the use of transmission precautions. MCPHD epidemiologist provided guidance to the facility's Infectious Control Preventionist on specific control measures for the containment and prevention of *Candida auris*. MCPHD work with facility to determine three (3) inpatients as likely exposures to initial patient and should be considered for colonization screening. Epidemiologist coordinated with the Texas Department of State Health Services (DSHS) to supply *Candida auris* colonization kits to the facility. On January 16, Epidemiologist and COVID Response Manager went on-site to facility to assist staff with colonization swabbing. Swabbed patients were provided educational material on being colonized with *Candida auris*. On January 25, DSHS Austin Laboratory reported all three (3) colonization results were negative.

On January 11, MCPHD received notification of a confirmed case of Monkeypox in an HIV positive, thirty (30) year old male. He was seen and treated at HCA Houston Healthcare Kingwood. The individual returned home and is recovering.

On January 16, MCPHD received notification of a gastrointestinal (GI) outbreak in an assisted living and memory care facility located in Conroe. The Health Services Director of the facility contacted MCPHD Chief Epidemiologist and provided detailed information about this outbreak. A total of fourteen (14) residents were symptomatic: thirteen (13) from the memory care section and one (1) from the assisted living section. No source was identified. Recommendations for infection control practices were provided and a daily reporting structure was decided to help MCPHD assess and monitor the situation. On January 22, MCPHD was notified all residents were recovered; no new cases reported.

MCPHD continued to see an increase in COVID-19 cases, hospitalizations and outbreaks following the winter holidays of Thanksgiving, Christmas and New Year combined. Four (4) facilities from long-term care, assisted living and memory care were placed in outbreak status. All facilities remained in contact with the COVID Response Manager and were provided infection control guidance until deemed out of outbreak status. Facilities continue to send weekly reports allowing our epidemiology team can monitor facility status.

Salmonella: MCPHD was not notified of any outbreaks. In September, only 2 cases were linked together and all of the October cases were not linked to anything else. In November, we had 2 sets of different cases that were epi-linked. One person was epi-linked to their child and the other to their sister. Again, no notifications of being a part of an outbreak and no outbreaks were reported to us. MCPHD was notified of the cantaloupe outbreak but did not have any patient reports of consuming cantaloupe.

2024: No Zoonotic cases were reported as of January 25. (Not mosquito season)