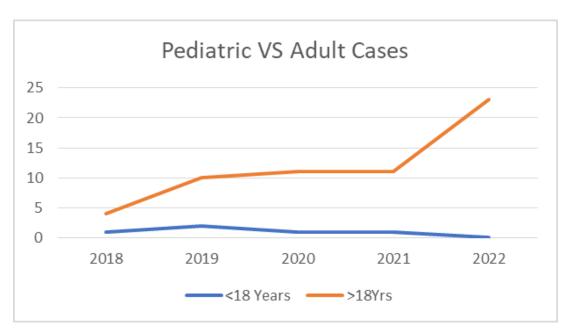

### Historical Data Provided by DSHS TB Program for 2018 – 2022

Data includes all of Montgomery County including ICE Immigration and MPC.

#### **Tuberculosis**

TB patients generally require active treatment for TB for 9-12 months. They will have a directly observed therapy (DOT) worker go to their homes for the duration of their treatment 5 days a week to watch them take their medication. They come in to the public health department at least once a month for evaluation including labs and x-rays. The RN Case Manager orders all their medications from the state and prepares it for the DOT workers. These medicines can be very toxic and require close monitoring. Most all of our active TB cases also have other complex issues including cancer, autoimmune disease, uninsured, no transportation and lack of social support network.

LTBI is a state of persistent immune response to stimulation by Mycobacterium tuberculosis antigens without evidence of clinically manifested active TB. These patients have been infected with the Tuberculosis germ but do not have active TB. They generally require 3-4 months of medications; some which are required to be given by DOT. They also require monthly assessments. It is much more cost effective to treat people who have been exposed vs. treating active TB.