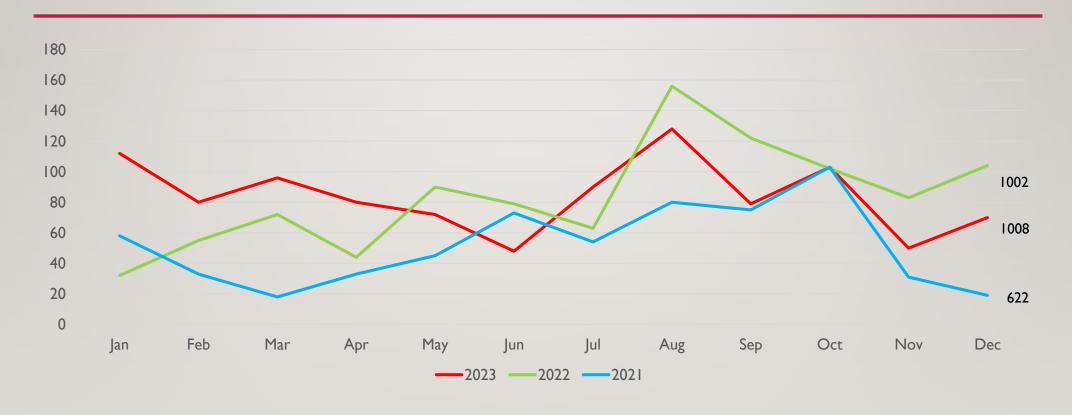

Data Source. NEDSS 9.21.2024

Figure 1. COVID-19 infection rate per 100,000 people in Montgomery County. For cases where exact date of specimen collection is not available, next closest estimate was used. These rates reflect lab confirmed cases (PCR and antigen) and do not include self-test/at home tests as they are not reportable.