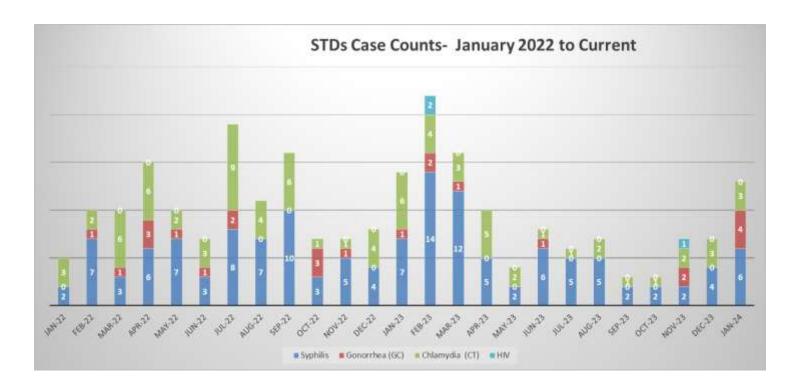

# SEXUALLY TRANSMITTED DISEASES

BASED OFF CLINIC TESTING OF SYPHILIS, GONORRHEA, HIV, AND CHLAMYDIA

# STD KEPT APPOINTMENTS

# STD CASES BY MONTH IN CLINIC

#### **Sexually Transmitted Infection/Disease Program:**

MCPHD provides screenings for Chlamydia, Gonorrhea, Syphilis, and HIV. Treatment follows our signed standing delegation orders based on CDC treatment guidelines. The following graph displays the number of

cases treated by month for each condition at MCPHD. Treatment medications are provided by the DSHS pharmacy program at no cost to MCPHD. Screening and administration fees are charged to the patient. Waivers can be requested. HIV cases are referred out for treatment.