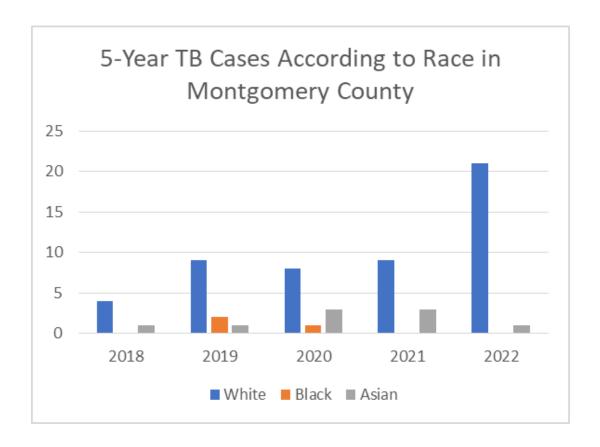

### Historical Data Provided by DSHS TB Program for 2018 – 2022

Data includes all of Montgomery County including ICE Immigration and MPC.

#### **Tuberculosis**

TB patients generally require active treatment for TB for 9-12 months. They will have a directly observed therapy (DOT) worker go to their homes for the duration of their treatment 5 days a week to watch them take their medication. They come in to the public health department at least once a month for evaluation including labs and x-rays. The RN Case Manager orders all their medications from the state and prepares it for the DOT workers. These medicines can be very toxic and require close monitoring. Most all of our active TB cases also have other complex issues including cancer, autoimmune disease, uninsured, no transportation and lack of social support network.

LTBI is a state of persistent immune response to stimulation by Mycobacterium tuberculosis antigens without evidence of clinically manifested active TB. These patients have been infected with the Tuberculosis germ but do not have active TB. They generally require 3-4 months of medications; some which are required to be given by DOT. They also require monthly assessments. It is much more cost effective to treat people who have been exposed vs. treating active TB.