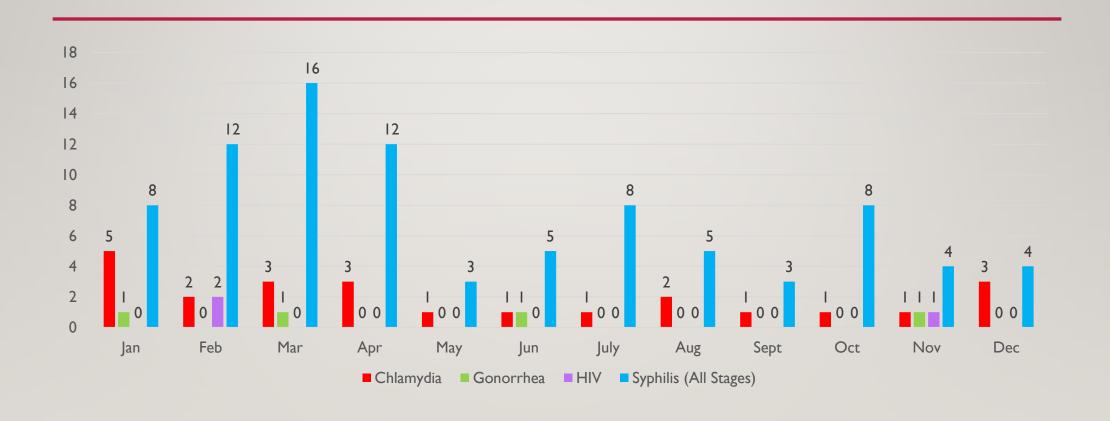

# SEXUALLY TRANSMITTED DISEASES

BASED OFF CLINIC TESTING OF SYPHILIS, GONORRHEA, HIV, AND CHLAMYDIA

# STD KEPT APPOINTMENTS

# STD CASES BY MONTH IN CLINIC

#### **Sexually Transmitted Infection/Disease Program:**

MCPHD provides screenings for Chlamydia, Gonorrhea, Syphilis, and HIV. Treatment follows our signed standing delegation orders based on CDC treatment guidelines. The following graph displays the number of

cases treated by month for each condition at MCPHD. Treatment medications are provided by the DSHS pharmacy program at no cost to MCPHD. Screening and administration fees are charged to the patient. Waivers can be requested. HIV cases are referred out for treatment.

24% of the total appointement were for treatment in both 2023 and 2022.