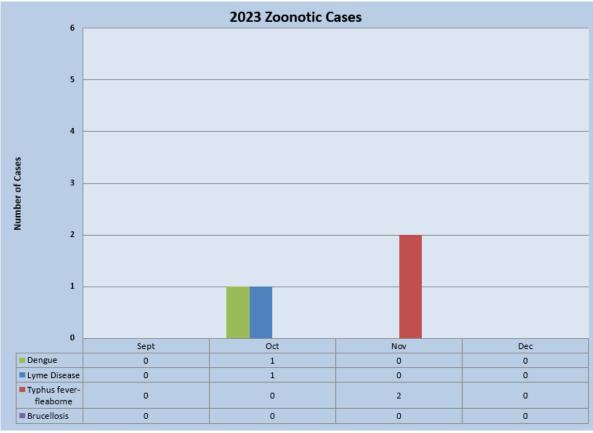

2024: No Zoonotic cases were reported as of January 25. (Not mosquito season)

### September 2023

Salmonella: Age range: 1-78; two (2) were linked to each other, additional cases were not; no known exposures.

Shiga toxin-producing *E. coli* (STEC): Age Range: 1-58; three (3) cases were part of a family outbreak, no known exposures; additional cases, no known exposures.

#### October 2023

*Cyclospora*: Age Range: 27-38; two (2) cases associated with previously identified outbreak; exposure from Mediterranean restaurant.

Salmonella: Age range: 0-86; no related cases; no known exposures.

Shiga toxin-producing E. coli (STEC): Age Range: 9-44; no related cases; no known exposures.

### November 2023

Salmonella: Age range: 1-73; two (2) were linked to each other, additional cases were not; no known exposures.

#### December 2023

Salmonella: Age range: 26-68 years old; no related cases; one (1) case associated with travel on cruise ship to Mexico; Raw eggs in cookie dough, undercooked eggs, pork, cilantro, salmon(Mexico) for possible food exposure; One (1) has unknown exposures.