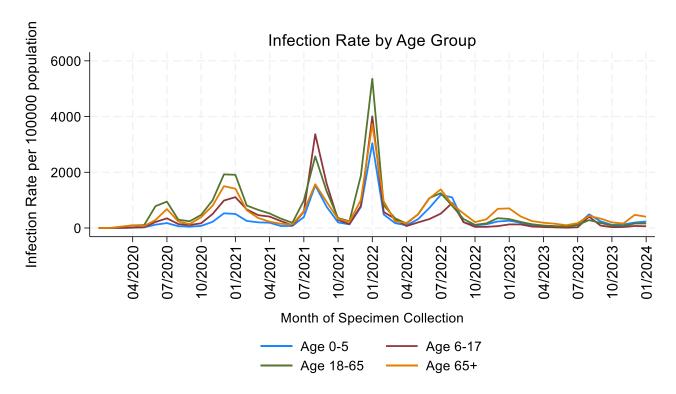

Data Source: NEDSS 9.21.2024

Figure 2. COVID-19 infection rate per 100,000 people separated by age groups. Highest rates of infection are being reported in the 65+ age group.

Figure 3. Hospitalization rate per 100,000 people. Hospitalization for January are currently in the process of being investigated and entered into NEDSS.