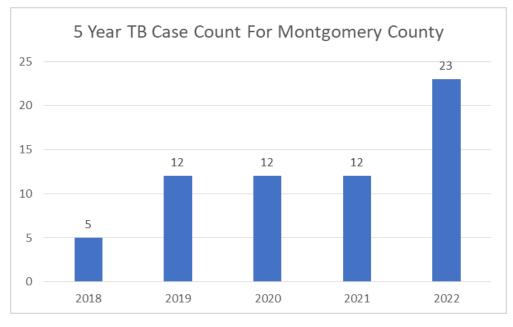

### Historical Data Provided by DSHS TB Program for 2018 – 2022

Data includes all of Montgomery County including ICE Immigration and MPC.

#### **Tuberculosis**

TB patients generally require active treatment for TB for 9-12 months. They will have a directly observed therapy (DOT) worker go to their homes for the duration of their treatment 5 days a week to watch them take their medication. They come in to the public health department at least once a month for evaluation including labs and x-rays. The RN Case Manager orders all their medications from the state and prepares it for the DOT workers. These medicines can be very toxic and require close monitoring. Most all of our active TB cases also have other complex issues including cancer, autoimmune disease, uninsured, no transportation and lack of social support network.

LTBI is a state of persistent immune response to stimulation by Mycobacterium tuberculosis antigens without evidence of clinically manifested active TB. These patients have been infected with the Tuberculosis germ but do not have active TB. They generally require 3-4 months of medications; some which are required to be given by DOT. They also require monthly assessments. It is much more cost effective to treat people who have been exposed vs. treating active TB.