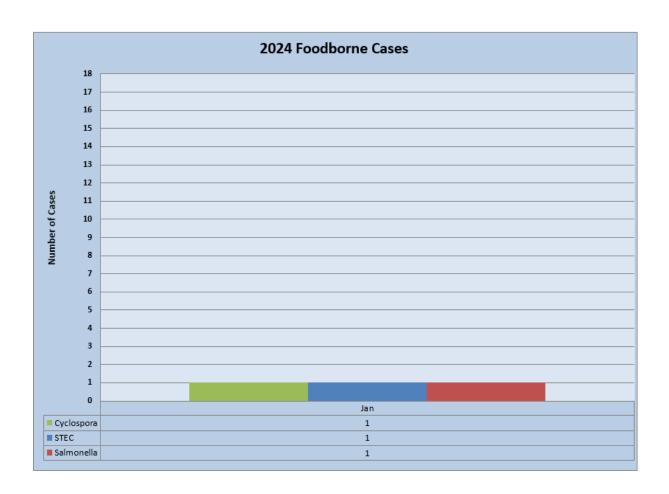

### January 2024

*Cyclospora*: Age range: 84 years old; not related; no known exposures.

Shiga toxin-producing *E. coli* (STEC): Age range: 67; not related; no known exposures.

Salmonella: Age range: 6 years old; not related; no known exposures.