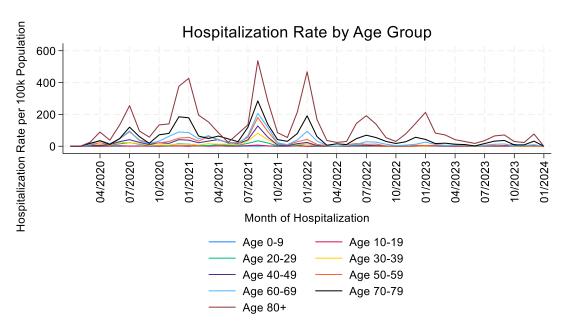

Data Source: NEDSS 9.21.2024

Figure 4. Hospitalization rate per 100,000 people separated by age. Hospitalizations are currently being reviewed for 2023. Given the minimal number of hospitalizations in the 0-5 Age range, we would not gain any additional information by separating out that age group.

Data Source: NEDSS 9.21.2024

Figure 6. This graph shows the rates of hospitalization broken up by 10 year age gaps. We can see a distinct increase in hospitalization rates with every decade of age. Currently we are seeing the most COVID related hospitalizations for the 70+ age group.