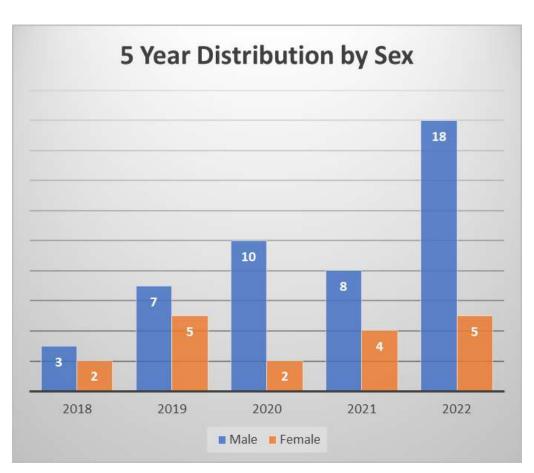

### Historical Data Provided by DSHS TB Program for 2018 – 2022

Data includes all of Montgomery County including ICE Immigration and MPC.