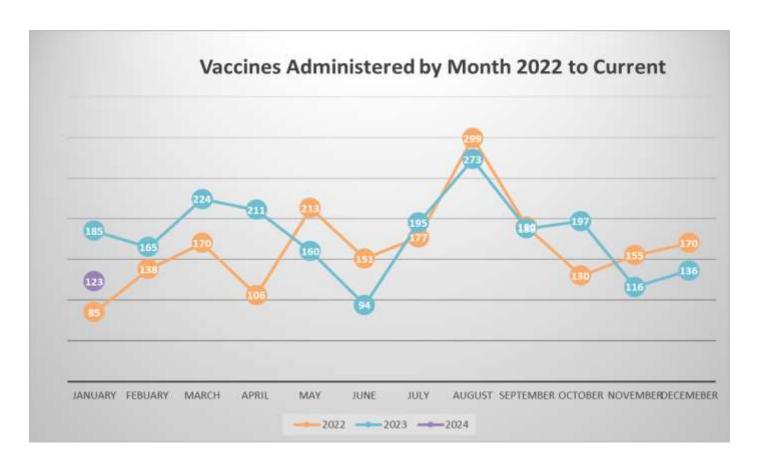

# IMMUNIZATIONS

# NUMBER OF IMMUNIZATION APPOINTMENTS BY MONTH

# NUMBER OF IMMUNIZATIONS ADMINISTERED THROUGHOUT THE YEAR