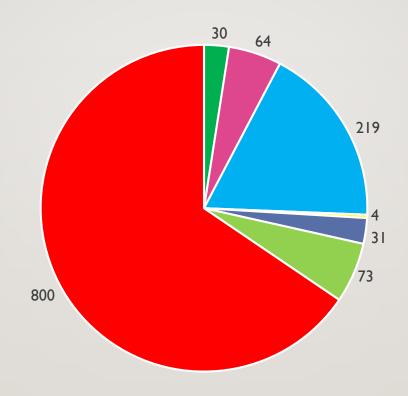

# **CLINIC PATIENTS BY RACE IN 2023**

■ American Indian or Alaskan Native ■ Asian ■ Black or African American ■ Native Hawaiian or Pacific Islander ■ Not Provided ■ Other ■ White