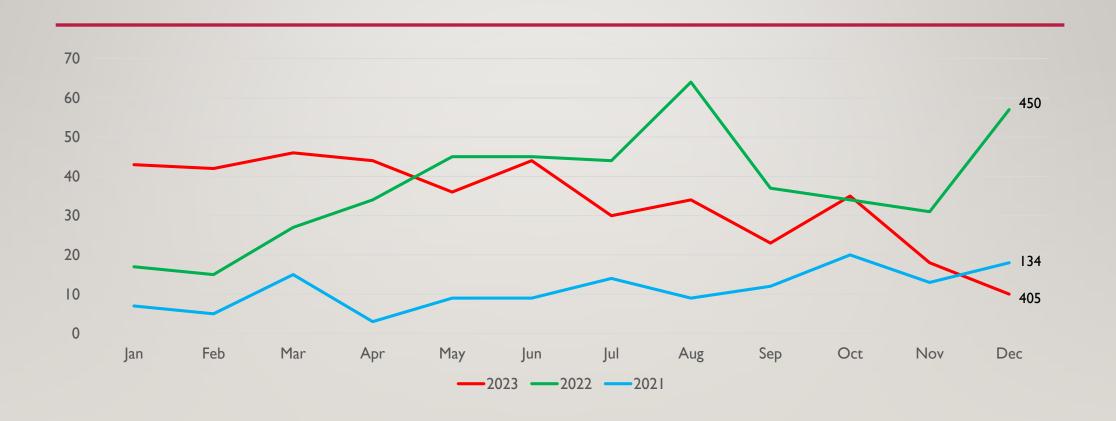

# TB AND LTBI CASES PER MONTH

| MCPHD CLINIC PROGRAMS                              |      |       |      |       |      |       |      |       |      |      |      |        |
|----------------------------------------------------|------|-------|------|-------|------|-------|------|-------|------|------|------|--------|
|                                                    | JAN  | I FEI | 3 MA | AR AP | R M  | AY JU | N JU | L AUG | SEPT | ОСТ  | NOV  | DEC    |
| TB PROGRAM                                         |      |       |      |       |      |       |      |       |      |      |      |        |
| TB Cases                                           |      |       |      |       |      |       |      |       |      |      |      |        |
| # of suspected exposures                           | 4    | 3     | 1    | 0     | 2    | 0     | 0    | 0     | 0    | 7    | 7    | 10     |
| # of confirmed exposures                           | 4    | 0     | 0    | 0     | 0    | 0     | 0    | 0     | 0    | 5    | 6    | 0      |
| # of suspected TB                                  | 0    | 2     | 3    | 3     | 2    | 5     | 2    | 4     | 0    | 2    | 2    | 2      |
| # of confirmed TB cases                            | 2    | 0     | 1    | 0     | 0    | 0     | 0    | 0     | 0    | 0    | 5    | 7      |
| TOTAL#                                             | 10   | 5     | 5    | 3     | 4    | 5     | 2    | 4     | 0    | 14   | 20   | 19     |
| Total # of TB cases and TB suspects                | 16   | 14    | 12   | 14    | 14   | 16    | 11   | 11    | 4    | 7    | 7    | 9      |
| # of LTBI cases                                    | 14   | 16    | 18   | 17    | 18   | 16    | 17   | 23    | 7    | 6    | 13   | 7      |
| # of immigrant/ refugee LTBI / TB cases            | 0    | 6     | 5    | 8     | 8    | 9     | 14   | 9     | 5    | 6    | 12   | 10     |
| # of Pediatric LTBI / TB cases                     | 0    | 3     | 2    | 0     | 3    | 3     | 3    | 4     | 1    | 0    | 0    | 3      |
| # Of Pending Referrals on last day of<br>the month | 1    | 4     | 13   | 9     | 8    | 18    | 32   | 8     | 6    | 0    | 14   | 5      |
| TB Case Rate = TB cases per 100,000 people         | 4.84 | 4.84  | 4.84 | 4.99  | 5.16 | 5.16  | 4.51 | 5.48  | 1.77 | 2.10 | 3.22 | 2.5788 |
| Referral's Received Throughout Month               | 5    | 7     | 24   | 31    | 12   | 5     | 5    | 28    | 24   | 53   | 39   | 35     |
| Number of Kept TB Appointments                     | 43   | 42    | 46   | 44    | 36   | 44    | 30   | 34    | 23   | 35   | 18   | 10     |
| Clinical                                           |      |       |      |       |      |       |      |       |      |      |      |        |
| # patients with positive sputum smear              | 2    | 1     | 0    | 0     | 2    | 0     | 0    | 0     | 0    | 1    | 2    | 2      |
| # LTBI cases on medications                        | 12   | 16    | 18   | 15    | 15   | 16    | 10   | 7     | 6    | 6    | 4    | 4      |
| # of TB cases on medications                       | 14   | 12    | 12   | 11    | 10   | 10    | 8    | 6     | 4    | 5    | 3    | 3      |
| # Of cases with Signed Control Order               | 3    | 1     | 1    | 0     | 0    | 0     | 0    | 0     | 0    | 1    | 2    | 3      |
| # of Initial Evaluation's Completed                | 5    | 6     | 1    | 6     | 4    | 3     | 11   | 11    | 11   | 30   | 18   | 16     |
| # of Cases with Baseline Labs Completed            | 5    | 3     | 1    | 6     | 3    | 3     | 11   | 11    | 11   | 30   | 18   | 16     |
| # of episodes of drug toxicity                     | 0    | 0     | 0    | 0     | 0    | 0     | 0    | 0     | 0    | 0    | 0    | 1      |
| # of Medication Reactions                          | 0    | 1     | 0    | 0     | 0    | 0     | 1    | 0     | 0    | 0    | 0    | 0      |