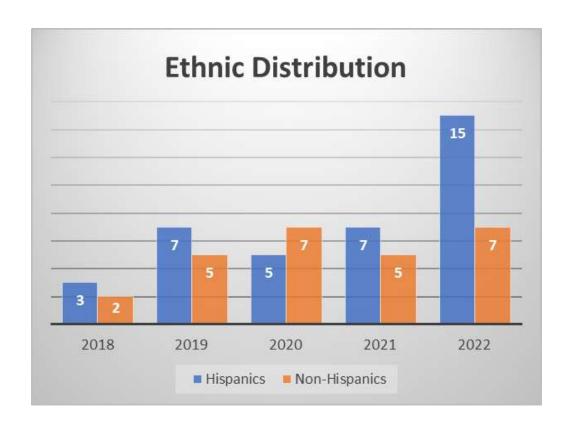

### Historical Data Provided by DSHS TB Program for 2018 – 2022

Data includes all of Montgomery County including ICE Immigration and MPC.

#### **Tuberculosis**

TB patients generally require active treatment for TB for 9-12 months. They will have a directly observed therapy (DOT) worker go to their homes for the duration of their treatment 5 days a week to watch them take their medication. They come in to the public health department at least once a month for evaluation including labs and x-rays. The RN Case Manager orders all their medications from the state and prepares it for the DOT workers. These medicines can be very toxic and require close monitoring. Most all of our active TB cases also have other complex issues including cancer, autoimmune disease, uninsured, no transportation and lack of social support network.

LTBI is a state of persistent immune response to stimulation by Mycobacterium tuberculosis antigens without evidence of clinically manifested active TB. These patients have been infected with the Tuberculosis germ but do not have active TB. They generally require 3-4 months of medications; some which are required to be given by DOT. They also require monthly assessments. It is much more cost effective to treat people who have been exposed vs. treating active TB.