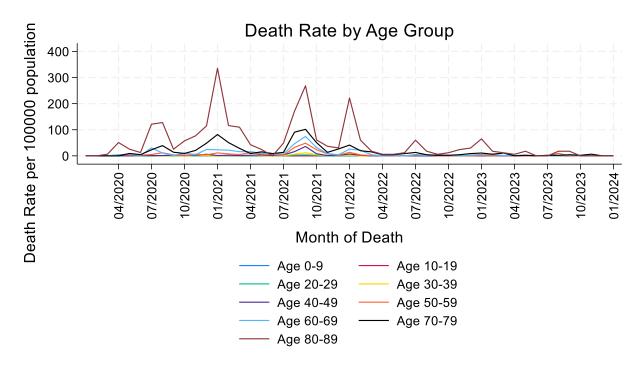

Data Source: NEDSS 9.21.2024

Figure 5. Death Rates per 100,000 population separated by age. Deaths are currently being reviewed for 2023, therefore death rates represented in this graph are not up to date for end of 2023 and may continue to increase slightly as information is updated.

Data Source: NEDSS 9.21.2024

Figure 7. This graph shows death rates broken up by 10 year age gaps. We can see a distinct increase in rates of death for every decade of age.