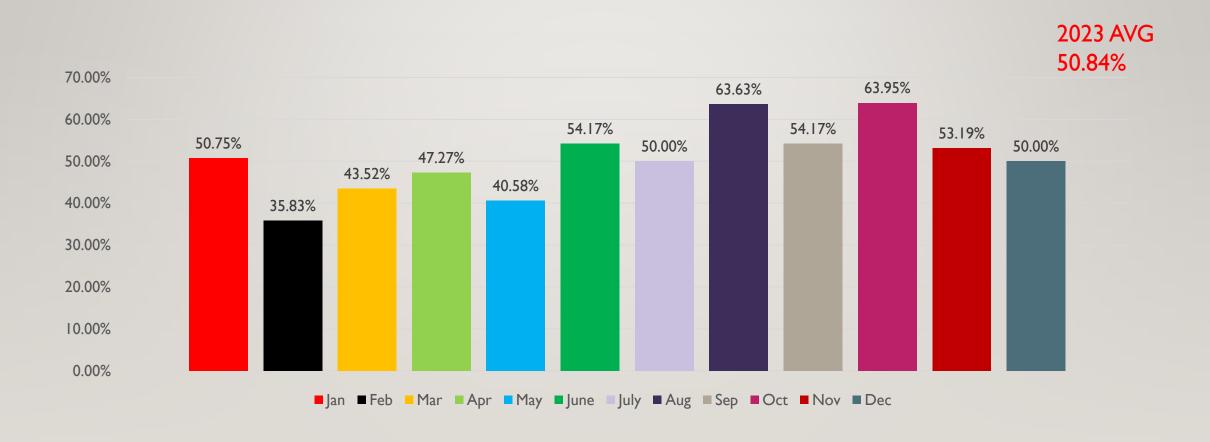

# PERCENTAGE OF NEW CLIENTS PER MONTH

24% of the total appointement were for treatment in both 2023 and 2022.