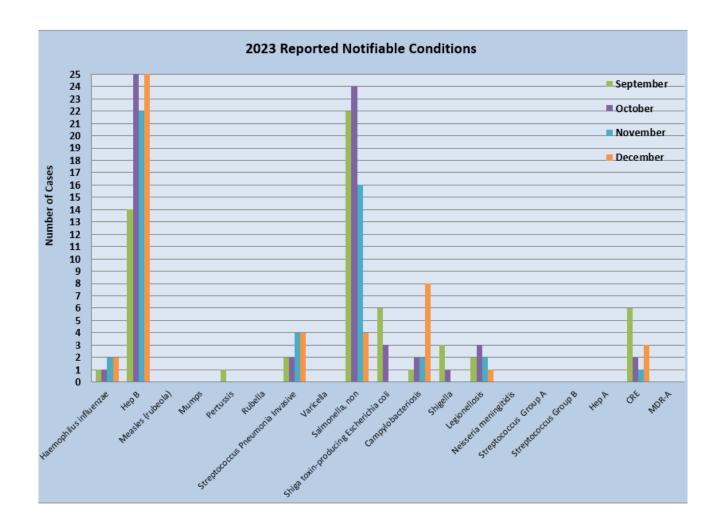

### September 2023

Salmonella: Age range: 1-78; two (2) were linked to each other, additional cases were not; no known exposures.

Shiga toxin-producing *E. coli* (STEC): Age Range: 1-58; three (3) cases were part of a family outbreak, no known exposures; additional cases, no known exposures.

#### October 2023

*Cyclospora*: Age Range: 27-38; two (2) cases associated with previously identified outbreak; exposure from Mediterranean restaurant.

Salmonella: Age range: 0-86; no related cases; no known exposures.

Shiga toxin-producing E. coli (STEC): Age Range: 9-44; no related cases; no known exposures.

### November 2023

Salmonella: Age range: 1-73; two (2) were linked to each other, additional cases were not; no known exposures.

#### December 2023

Salmonella: Age range: 26-68 years old; no related cases; one (1) case associated with travel on cruise ship to Mexico; Raw eggs in cookie dough, undercooked eggs, pork, cilantro, salmon(Mexico) for possible food exposure; One (1) has unknown exposures.