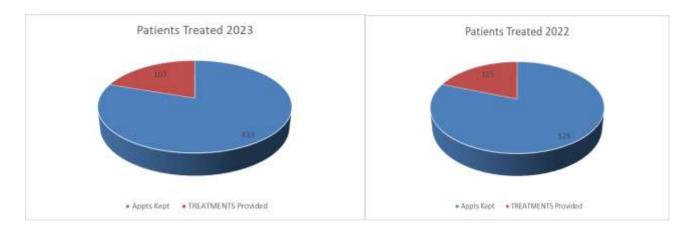

or this board report was pulled 26<sup>th</sup> of January and may not include all data through January 2024.

#### **Public Health Clinic:**

DSHS Immunization Branch will be conducting a site visit for MCPHD on February 15, 2024.

#### **Immunizations Program:**



#### **Sexually Transmitted Infection/Disease Program:**

MCPHD provides screenings for Chlamydia, Gonorrhea, Syphilis, and HIV. Treatment follows our signed standing delegation orders based on CDC treatment guidelines. The following graph displays the number of

cases treated by month for each condition at MCPHD. Treatment medications are provided by the DSHS pharmacy program at no cost to MCPHD. Screening and administration fees are charged to the patient. Waivers can be requested. HIV cases are referred out for treatment.



24% of the total appointement were for treatment in both 2023 and 2022.



#### **Tuberculosis**

TB patients generally require active treatment for TB for 9-12 months. They will have a directly observed therapy (DOT) worker go to their homes for the duration of their treatment 5 days a week to watch them take their medication. They come in to the public health department at least once a month for evaluation including labs and x-rays. The RN Case Manager orders all their medications from the state and prepares it for the DOT workers. These medicines can be very toxic and require close monitoring. Most all of our active TB cases also have other complex issues including cancer, autoimmune disease, uninsured, no transportation and lack of social support network.

LTBI is a state of persiste