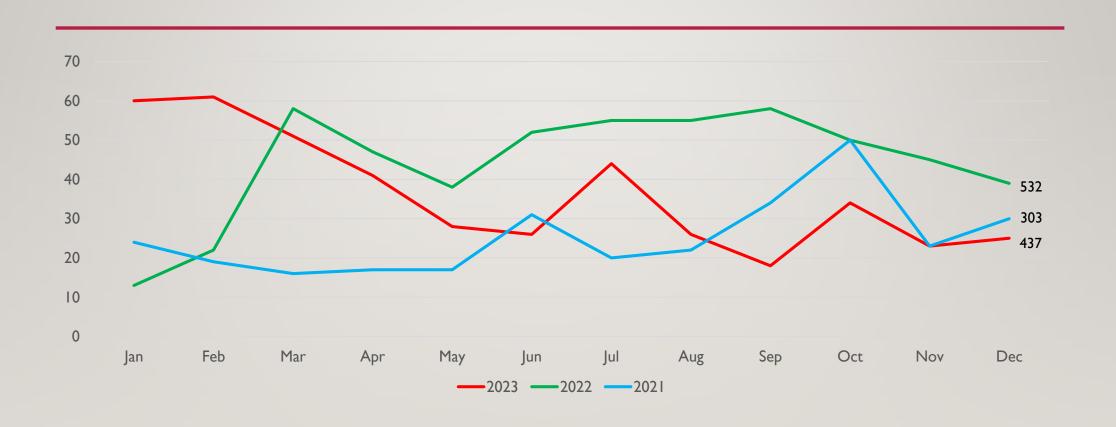

#### **Sexually Transmitted Infection/Disease Program:**

MCPHD provides screenings for Chlamydia, Gonorrhea, Syphilis, and HIV. Treatment follows our signed standing delegation orders based on CDC treatment guidelines. The following graph displays the number of

cases treated by month for each condition at MCPHD. Treatment medications are provided by the DSHS pharmacy program at no cost to MCPHD. Screening and administration fees are charged to the patient. Waivers can be requested. HIV cases are referred out for treatment.

24% of the total appointement were for treatment in both 2023 and 2022.