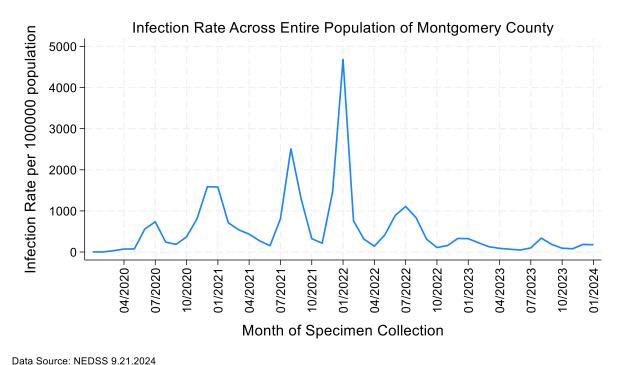

Data Source. NEDSS 9.21.2024

Figure 1. COVID-19 infection rate per 100,000 people in Montgomery County. For cases where exact date of specimen collection is not available, next closest estimate was used. These rates reflect lab confirmed cases (PCR and antigen) and do not include self-test/at home tests as they are not reportable.