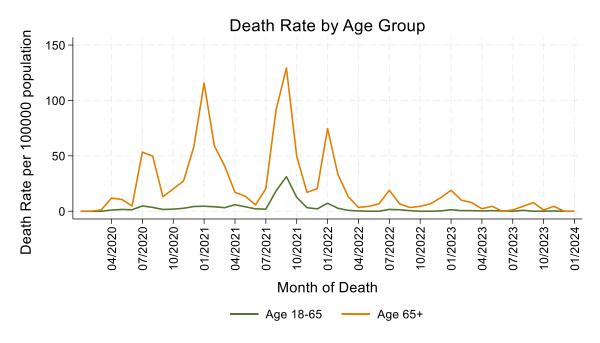

Data Source: NEDSS 9.21.2024

Figure 5. Death Rates per 100,000 population separated by age. Deaths are currently being reviewed for 2023, therefore death rates represented in this graph are not up to date for end of 2023 and may continue to increase slightly as information is updated.