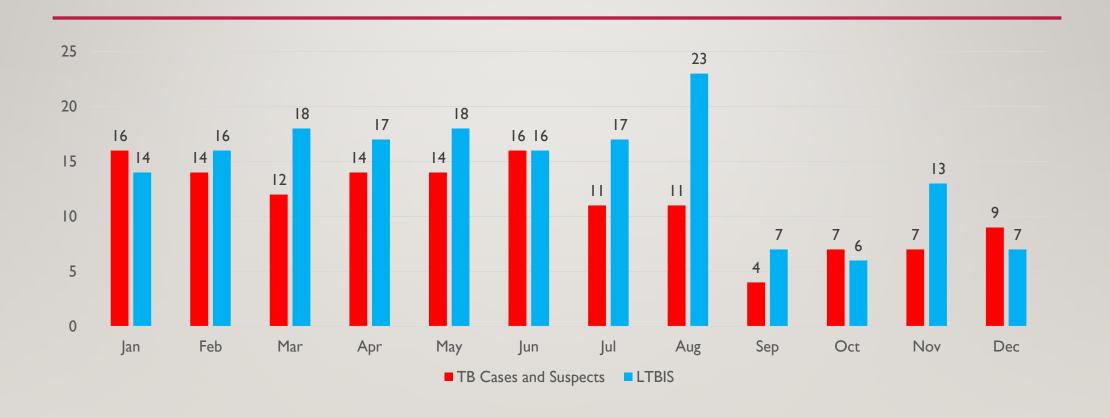

# TB AND LTBI CASES PER MONTH

#### **Tuberculosis**

TB patients generally require active treatment for TB for 9-12 months. They will have a directly observed therapy (DOT) worker go to their homes for the duration of their treatment 5 days a week to watch them take their medication. They come in to the public health department at least once a month for evaluation including labs and x-rays. The RN Case Manager orders all their medications from the state and prepares it for the DOT workers. These medicines can be very toxic and require close monitoring. Most all of our active TB cases also have other complex issues including cancer, autoimmune disease, uninsured, no transportation and lack of social support network.

LTBI is a state of persistent immune response to stimulation by Mycobacterium tuberculosis antigens without evidence of clinically manifested active TB. These patients have been infected with the Tuberculosis germ but do not have active TB. They generally require 3-4 months of medications; some which are required to be given by DOT. They also require monthly assessments. It is much more cost effective to treat people who have been exposed vs. treating active TB.

| MCPHD CLINIC PROGRAMS                              |      |       |      |       |      |       |      |       |      |      |      |        |
|----------------------------------------------------|------|-------|------|-------|------|-------|------|-------|------|------|------|--------|
|                                                    | JAN  | I FEI | 3 MA | AR AP | R M  | AY JU | N JU | L AUG | SEPT | ОСТ  | NOV  | DEC    |
| TB PROGRAM                                         |      |       |      |       |      |       |      |       |      |      |      |        |
| TB Cases                                           |      |       |      |       |      |       |      |       |      |      |      |        |
| # of suspected exposures                           | 4    | 3     | 1    | 0     | 2    | 0     | 0    | 0     | 0    | 7    | 7    | 10     |
| # of confirmed exposures                           | 4    | 0     | 0    | 0     | 0    | 0     | 0    | 0     | 0    | 5    | 6    | 0      |
| # of suspected TB                                  | 0    | 2     | 3    | 3     | 2    | 5     | 2    | 4     | 0    | 2    | 2    | 2      |
| # of confirmed TB cases                            | 2    | 0     | 1    | 0     | 0    | 0     | 0    | 0     | 0    | 0    | 5    | 7      |
| TOTAL#                                             | 10   | 5     | 5    | 3     | 4    | 5     | 2    | 4     | 0    | 14   | 20   | 19     |
| Total # of TB cases and TB suspects                | 16   | 14    | 12   | 14    | 14   | 16    | 11   | 11    | 4    | 7    | 7    | 9      |
| # of LTBI cases                                    | 14   | 16    | 18   | 17    | 18   | 16    | 17   | 23    | 7    | 6    | 13   | 7      |
| # of immigrant/ refugee LTBI / TB cases            | 0    | 6     | 5    | 8     | 8    | 9     | 14   | 9     | 5    | 6    | 12   | 10     |
| # of Pediatric LTBI / TB cases                     | 0    | 3     | 2    | 0     | 3    | 3     | 3    | 4     | 1    | 0    | 0    | 3      |
| # Of Pending Referrals on last day of<br>the month | 1    | 4     | 13   | 9     | 8    | 18    | 32   | 8     | 6    | 0    | 14   | 5      |
| TB Case Rate = TB cases per 100,000 people         | 4.84 | 4.84  | 4.84 | 4.99  | 5.16 | 5.16  | 4.51 | 5.48  | 1.77 | 2.10 | 3.22 | 2.5788 |
| Referral's Received Throughout Month               | 5    | 7     | 24   | 31    | 12   | 5     | 5    | 28    | 24   | 53   | 39   | 35     |
| Number of Kept TB Appointments                     | 43   | 42    | 46   | 44    | 36   | 44    | 30   | 34    | 23   | 35   | 18   | 10     |
| Clinical                                           |      |       |      |       |      |       |      |       |      |      |      |        |
| # patients with positive sputum smear              | 2    | 1     | 0    | 0     | 2    | 0     | 0    | 0     | 0    | 1    | 2    | 2      |
| # LTBI cases on medications                        | 12   | 16    | 18   | 15    | 15   | 16    | 10   | 7     | 6    | 6    | 4    | 4      |
| # of TB cases on medications                       | 14   | 12    | 12   | 11    | 10   | 10    | 8    | 6     | 4    | 5    | 3    | 3      |
| # Of cases with Signed Control Order               | 3    | 1     | 1    | 0     | 0    | 0     | 0    | 0     | 0    | 1    | 2    | 3      |
| # of Initial Evaluation's Completed                | 5    | 6     | 1    | 6     | 4    | 3     | 11   | 11    | 11   | 30   | 18   | 16     |
| # of Cases with Baseline Labs Completed            | 5    | 3     | 1    | 6     | 3    | 3     | 11   | 11    | 11   | 30   | 18   | 16     |
| # of episodes of drug toxicity                     | 0    | 0     | 0    | 0     | 0    | 0     | 0    | 0     | 0    | 0    | 0    | 1      |
| # of Medication Reactions                          | 0    | 1     | 0    | 0     | 0    | 0     | 1    | 0     | 0    | 0    | 0    | 0      |