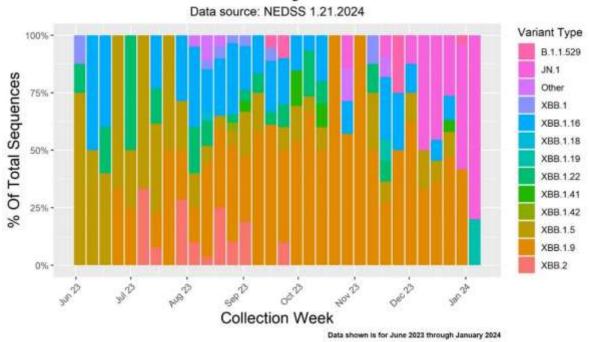

### Variant Prevalence by Collection Week

Figure 8: Types of COVID-19 variants by collection week. JN is the newly emerging Omicron sub- variant and is currently the most frequently detected SARS-COV-2 lineage in Texas and Montgomery County. JN is from the lineage of B.1.1.529.