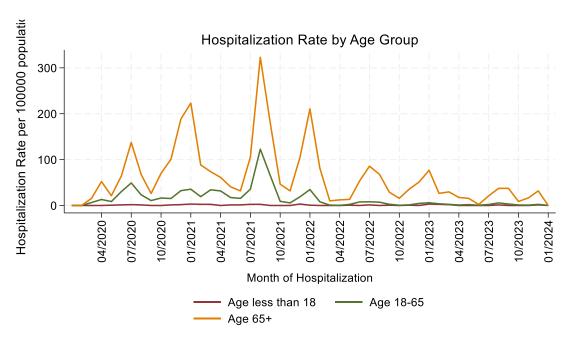

Data Source: NEDSS 9.21.2024

Figure 4. Hospitalization rate per 100,000 people separated by age. Hospitalizations are currently being reviewed for 2023. Given the minimal number of hospitalizations in the 0-5 Age range, we would not gain any additional information by separating out that age group.