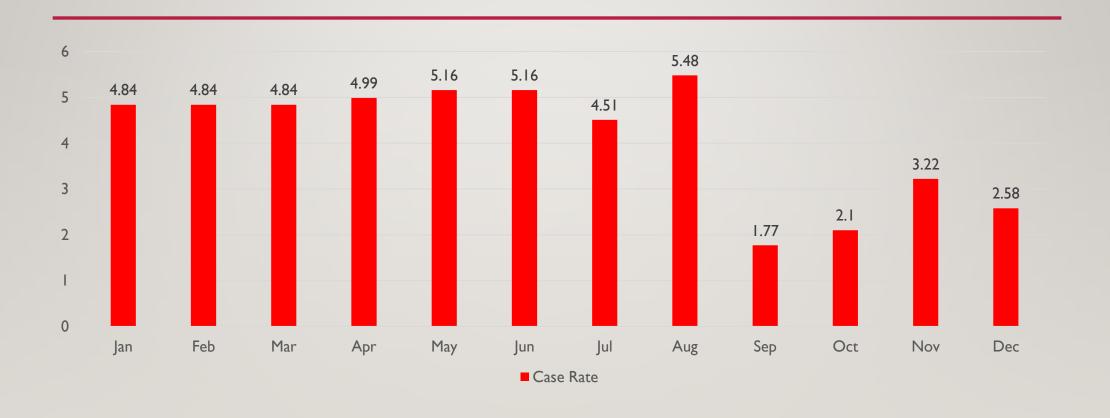

# TB CASE RATE (PER 100,000) IN 2023

| MCPHD CLINIC PROGRAMS                              |      |       |      |       |      |       |      |       |      |      |      |        |
|----------------------------------------------------|------|-------|------|-------|------|-------|------|-------|------|------|------|--------|
|                                                    | JAN  | I FEI | 3 MA | AR AP | R M  | AY JU | N JU | L AUG | SEPT | ОСТ  | NOV  | DEC    |
| TB PROGRAM                                         |      |       |      |       |      |       |      |       |      |      |      |        |
| TB Cases                                           |      |       |      |       |      |       |      |       |      |      |      |        |
| # of suspected exposures                           | 4    | 3     | 1    | 0     | 2    | 0     | 0    | 0     | 0    | 7    | 7    | 10     |
| # of confirmed exposures                           | 4    | 0     | 0    | 0     | 0    | 0     | 0    | 0     | 0    | 5    | 6    | 0      |
| # of suspected TB                                  | 0    | 2     | 3    | 3     | 2    | 5     | 2    | 4     | 0    | 2    | 2    | 2      |
| # of confirmed TB cases                            | 2    | 0     | 1    | 0     | 0    | 0     | 0    | 0     | 0    | 0    | 5    | 7      |
| TOTAL#                                             | 10   | 5     | 5    | 3     | 4    | 5     | 2    | 4     | 0    | 14   | 20   | 19     |
| Total # of TB cases and TB suspects                | 16   | 14    | 12   | 14    | 14   | 16    | 11   | 11    | 4    | 7    | 7    | 9      |
| # of LTBI cases                                    | 14   | 16    | 18   | 17    | 18   | 16    | 17   | 23    | 7    | 6    | 13   | 7      |
| # of immigrant/ refugee LTBI / TB cases            | 0    | 6     | 5    | 8     | 8    | 9     | 14   | 9     | 5    | 6    | 12   | 10     |
| # of Pediatric LTBI / TB cases                     | 0    | 3     | 2    | 0     | 3    | 3     | 3    | 4     | 1    | 0    | 0    | 3      |
| # Of Pending Referrals on last day of<br>the month | 1    | 4     | 13   | 9     | 8    | 18    | 32   | 8     | 6    | 0    | 14   | 5      |
| TB Case Rate = TB cases per 100,000 people         | 4.84 | 4.84  | 4.84 | 4.99  | 5.16 | 5.16  | 4.51 | 5.48  | 1.77 | 2.10 | 3.22 | 2.5788 |
| Referral's Received Throughout Month               | 5    | 7     | 24   | 31    | 12   | 5     | 5    | 28    | 24   | 53   | 39   | 35     |
| Number of Kept TB Appointments                     | 43   | 42    | 46   | 44    | 36   | 44    | 30   | 34    | 23   | 35   | 18   | 10     |
| Clinical                                           |      |       |      |       |      |       |      |       |      |      |      |        |
| # patients with positive sputum smear              | 2    | 1     | 0    | 0     | 2    | 0     | 0    | 0     | 0    | 1    | 2    | 2      |
| # LTBI cases on medications                        | 12   | 16    | 18   | 15    | 15   | 16    | 10   | 7     | 6    | 6    | 4    | 4      |
| # of TB cases on medications                       | 14   | 12    | 12   | 11    | 10   | 10    | 8    | 6     | 4    | 5    | 3    | 3      |
| # Of cases with Signed Control Order               | 3    | 1     | 1    | 0     | 0    | 0     | 0    | 0     | 0    | 1    | 2    | 3      |
| # of Initial Evaluation's Completed                | 5    | 6     | 1    | 6     | 4    | 3     | 11   | 11    | 11   | 30   | 18   | 16     |
| # of Cases with Baseline Labs Completed            | 5    | 3     | 1    | 6     | 3    | 3     | 11   | 11    | 11   | 30   | 18   | 16     |
| # of episodes of drug toxicity                     | 0    | 0     | 0    | 0     | 0    | 0     | 0    | 0     | 0    | 0    | 0    | 1      |
| # of Medication Reactions                          | 0    | 1     | 0    | 0     | 0    | 0     | 1    | 0     | 0    | 0    | 0    | 0      |