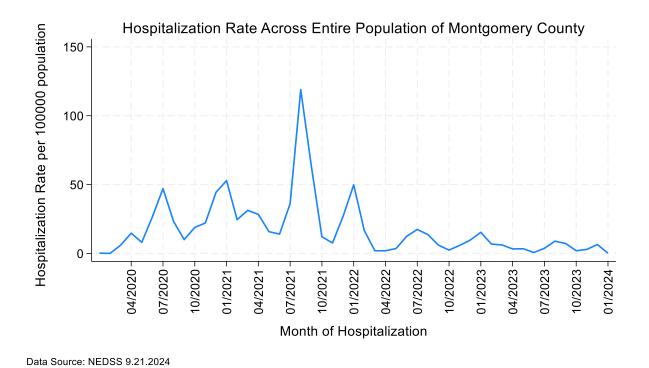

Data Source: NEDSS 9.21.2024

Figure 2. COVID-19 infection rate per 100,000 people separated by age groups. Highest rates of infection are being reported in the 65+ age group.

Figure 3. Hospitalization rate per 100,000 people. Hospitalization for January are currently in the process of being investigated and entered into NEDSS.